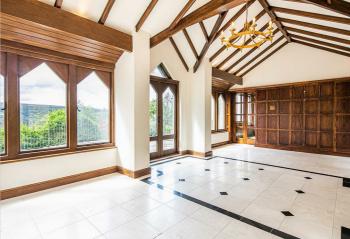

- Four bedroom detached residence occupying magnificent position on Tedgness Road, Grindleford
- Private driveway, off road parking and two garage
- Eiving kitchen with adjoining utility roon
- Spectacular panoramic views across the valley
- Magnificent dining hall with bay window and stone built
- itting room with open fire and original oak panelling
- Stunning garden room with two sets of French windows to garden
- Four double bedrooms including master sui
- COUNCIL TAX BAND: G