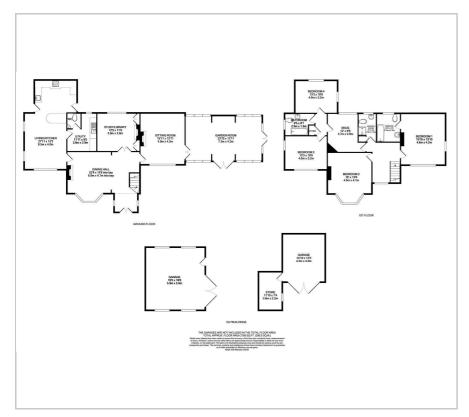

ns of around an acre with integral garage, separate detached garage and driveway parking. UNFURNISHED and AVAILABLE NOW

- Four bedroom detached residence occupying magnificent position on Tedgness Road, Grindleford
- Private driveway, off road parking and two garage
- Eiving kitchen with adjoining utility roon
- Spectacular panoramic views across the valley
- Magnificent dining hall with bay window and stone built
- itting room with open fire and original oak panelling
- Stunning garden room with two sets of French windows to garden
- Four double bedrooms including master sui
- COUNCIL TAX BAND: G

## Viewing

Please contact our ELR Europa Link Office on 01142689900 if you wish to arrange a viewing appointment for this property or require further information.





## Floor Plan Area Map





## **Energy Efficiency Graph**













These particulars, whilst believed to be accurate are set out as a general outline only for guidance and do not constitute any part of an offer or contract. Intending purchasers should not rely on them as statements of representation of fact, but must satisfy themselves by inspection or otherwise as to their accuracy. No person in this firms employment has the authority to make or give any representation or warranty in respect of the property.