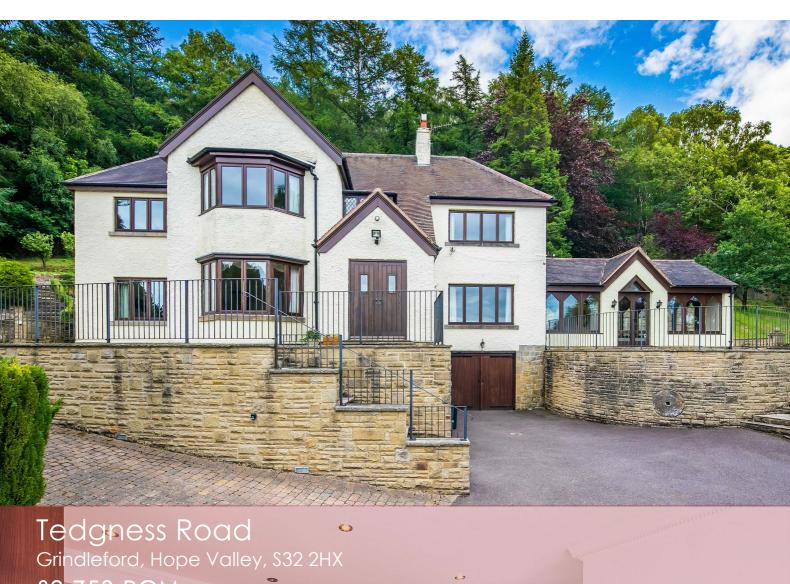

£2,750 PCM

A magnificent four bedroom detached family home occupying a prominent position on Tedgness Road, Grindleford, standing in delightful mature gardens of around an acre with integral garage, separate detached garage and driveway parking. UNFURNISHED and AVAILABLE NOW

- Four bedroom detached residence occupying magnificent position on Tedgness Road, Grindleford
- Private driveway, off road parking and two garage
- Eiving kitchen with adjoining utility roon
- Spectacular panoramic views across the valley
- Magnificent dining hall with bay window and stone built
- itting room with open fire and original oak panelling
- Stunning garden room with two sets of French windows to garden
- Four double bedrooms including master sui
- COUNCIL TAX BAND: G